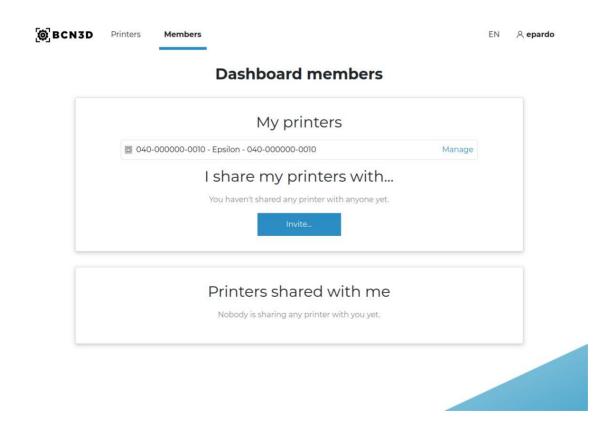

Utilities -> Printer Setup -> Register Printer.

User Guide

In the top right corner you can change the language, edit your user account and logout.

If you want someone else to use your printer you can go to the members tab on the top bar and invite him. Click on the invite button and write his email.

When you invite a person you are sharing all your dashboard. It means that if you register a printer in the future the previously invited users will also see that printer.