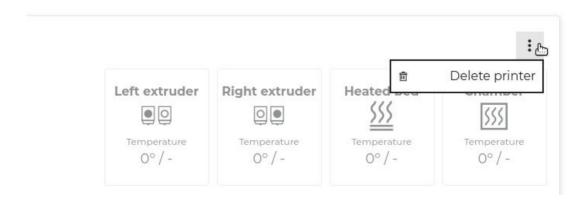

#### User Guide

The default name of the printer is the serial number, but you can change it by clicking on it.

As the user who has registered the printer you can deleted whenever you want. Once it is deleted you can register it again from the printer display: