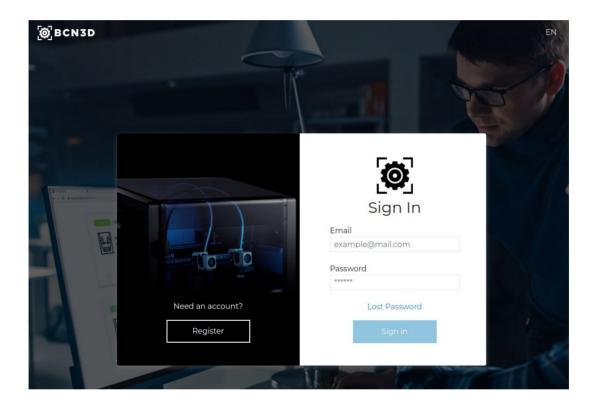

#### User Guide

The default name of the printer is the serial number, but you can change it by clicking on it.

As the user who has registered the printer you can deleted whenever you want. Once it is deleted you can register it again from the printer display:

Utilities -> Printer Setup -> Register Printer.

User Guide

In the top right corner you can change the language, edit your user account and logout.

If you want someone else to use your printer you can go to the members tab on the top bar and invite him. Click on the invite button and write his email.