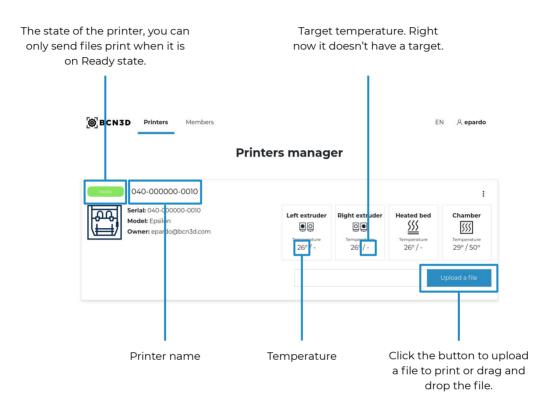

#### User Guide

Now a cloud account has been created with the information you have provided. Go to cloud.bcn3d.com and use the email and the password that you have set before.

If the credentials are correct you will be redirected to your dashboard, where you will see your printer.

#### User Guide

The default name of the printer is the serial number, but you can change it by clicking on it.

As the user who has registered the printer you can deleted whenever you want. Once it is deleted you can register it again from the printer display:

Utilities -> Printer Setup -> Register Printer.

User Guide

In the top right corner you can change the language, edit your user account and logout.

If you want someone else to use your printer you can go to the members tab on the top bar and invite him. Click on the invite button and write his email.