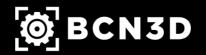

#### **User Guide**

If the registration link is correct this page will appear. After submitting the form an email will be sent in order to verify it. Once it is verified your printer will be registered to the cloud.