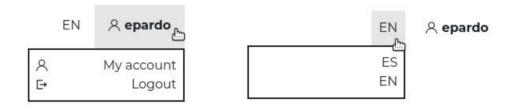

Utilities -> Printer Setup -> Register Printer.

User Guide

In the top right corner you can change the language, edit your user account and logout.

If you want someone else to use your printer you can go to the members tab on the top bar and invite him. Click on the invite button and write his email.