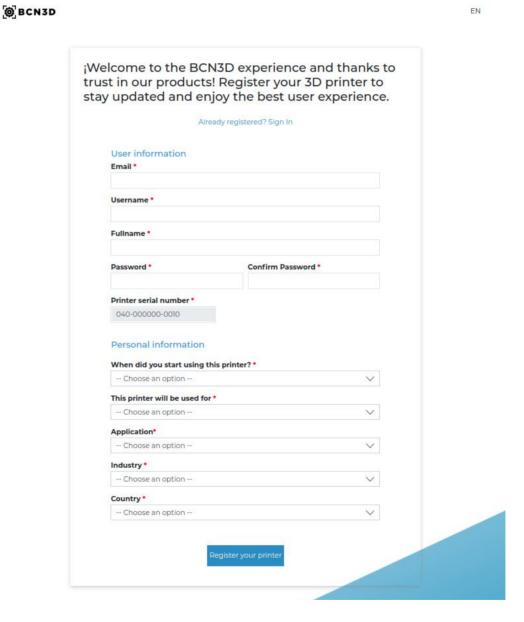

#### User Guide

Now a cloud account has been created with the information you have provided. Go to cloud.bcn3d.com and use the email and the password that you have set before.

If the credentials are correct you will be redirected to your dashboard, where you will see your printer.